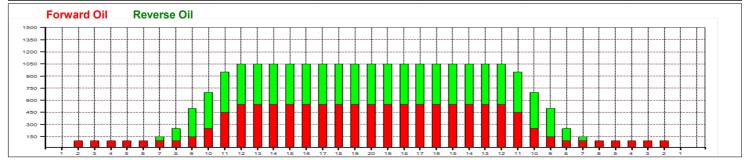

|   | Start | Stop | Loads | Speed | Crossed | Start | End  | Feet | T.Oil |
|---|-------|------|-------|-------|---------|-------|------|------|-------|
| 1 | 2L    | 2R   | 2     | 18    | 74      | 0.0   | 2.5  | 2.5  | 3700  |
| 2 | 9L    | 9R   | 1     | 18    | 23      | 2.5   | 5.0  | 2.5  | 1150  |
| 3 | 10L   | 10R  | 2     | 18    | 42      | 5.0   | 10.1 | 5.1  | 2100  |
| 4 | 11L   | 11R  | 4     | 22    | 76      | 10.1  | 22.5 | 12.4 | 3800  |
| 5 | 12L   | 12R  | 2     | 22    | 34      | 22.5  | 28.7 | 6.2  | 1700  |
| 6 | 2L    | 20   |       |       | _       | 20.7  |      |      | -     |
|   | ZL    | 2R   | 0     | 26    | 0       | 28.7  | 40.0 | 11.3 | 0     |
|   | ŽL.   | ZK   | 0     | 26    | 0       | 28.7  | 40.0 | 11.3 | 0     |

|   | Start | Stop | Loads | Speed | Crossed | Start | End  | Feet  | T.Oil |
|---|-------|------|-------|-------|---------|-------|------|-------|-------|
| 1 | 2L    | 2R   | 0     | 30    | 0       | 40.0  | 32.0 | -8.0  | 0     |
| 2 | 11L   | 11R  | 1     | 18    | 19      | 32.0  | 29.5 | -2.5  | 950   |
| 3 | 10L   | 10R  | 2     | 18    | 42      | 29.5  | 24.4 | -5.1  | 2100  |
| 4 | 9L    | 9R   | 4     | 18    | 92      | 24.4  | 14.2 | -10.2 | 4600  |
| 5 | 8L    | 8R   | 2     | 18    | 50      | 14.2  | 9.1  | -5.1  | 2500  |
| 3 | 7L    | 7R   | 1     | 14    | 27      | 9.1   | 7.2  | -1.9  | 1350  |
|   |       | 0.00 |       | 40    |         | 7.0   | 0.0  | 7.0   | 0     |
| 7 | 2L    | 2R   | 0     | 10    | 0       | 7.2   | 0.0  | -7.2  | 0     |
| 7 | 2L    | ZK   | O     | 10    | 0       | 1.2   | 0.0  | -1.2  | U     |