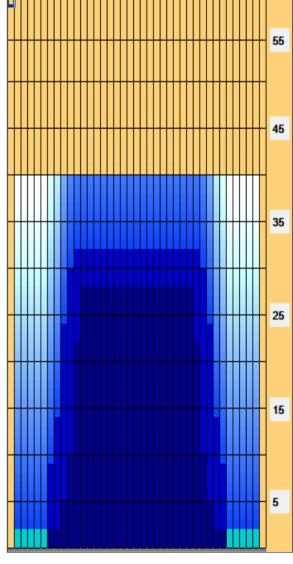

## **ABT #2**

Oil Pattern Distance: 40 Feet 40 Feet Oil Per Board: **Reverse Brush Drop:** 50 uL 12.45 mL 11.5 mL 23.95 mL Forward Oil Total: **Reverse Oil Total:** Volume Oil Total: Forward Boards Crossed: 249 Boards Reverse Boards Crossed: 230 Boards 479 Boards **Total Boards Crossed:** 