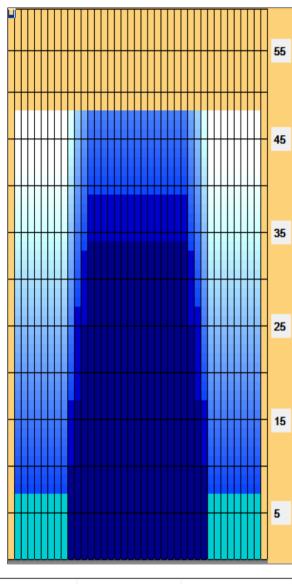

## **Great Wall Of China**

Oil Pattern Distance: 48 Feet 48 Feet Oil Per Board: 50 uL **Reverse Brush Drop:** 9.2 mL 25.3 mL **Forward Oil Total:** 16.1 mL **Reverse Oil Total:** Volume Oil Total: Forward Boards Crossed: 322 Boards **Reverse Boards Crossed:** 184 Boards **Total Boards Crossed:** 506 Boards