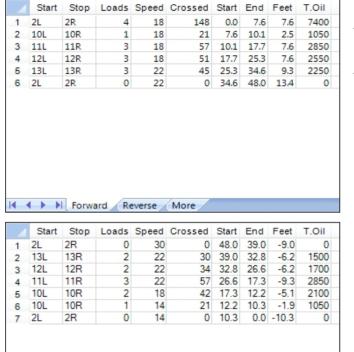

## **Great Wall Of China**

Oil Pattern Distance: 48 Feet 48 Feet Oil Per Board: 50 uL **Reverse Brush Drop:** 9.2 mL 25.3 mL **Forward Oil Total:** 16.1 mL **Reverse Oil Total:** Volume Oil Total: Forward Boards Crossed: 322 Boards **Reverse Boards Crossed:** 184 Boards **Total Boards Crossed:** 506 Boards