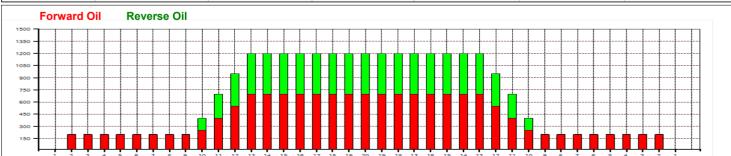

## **Great Wall Of China**

Oil Pattern Distance: 48 Feet 48 Feet Oil Per Board: 50 uL **Reverse Brush Drop:** 9.2 mL 25.3 mL **Forward Oil Total:** 16.1 mL **Reverse Oil Total:** Volume Oil Total: Forward Boards Crossed: 322 Boards **Reverse Boards Crossed:** 184 Boards **Total Boards Crossed:** 506 Boards